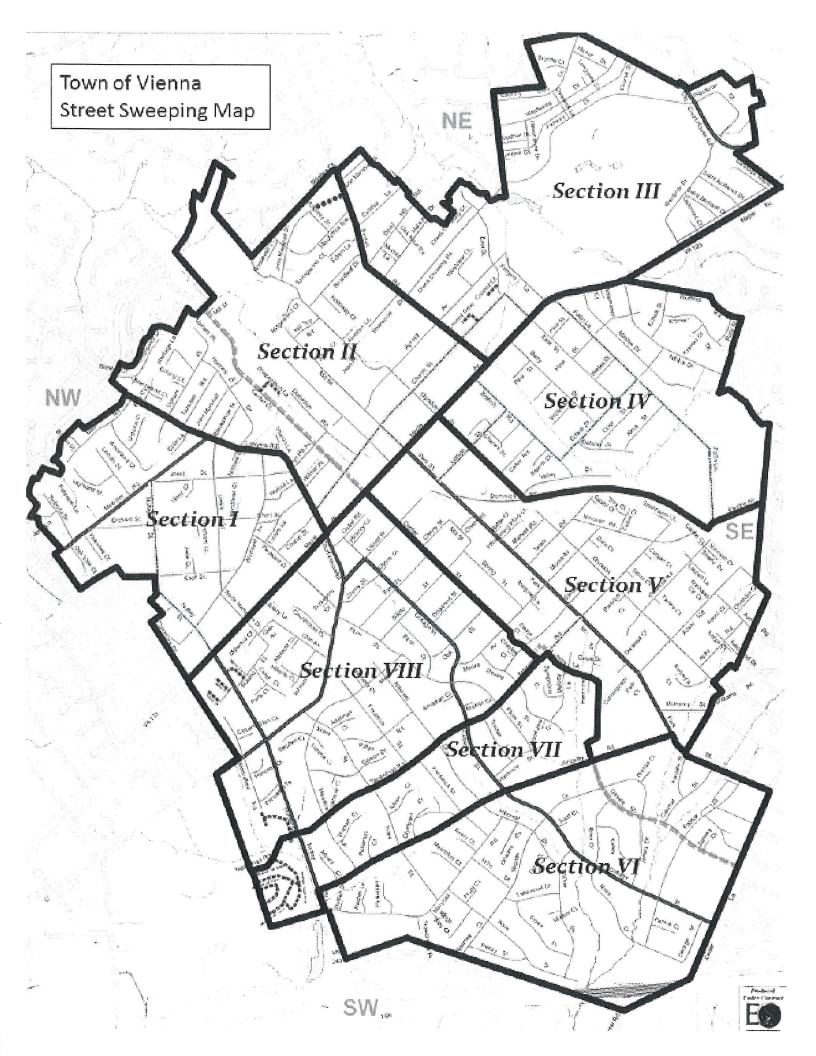

## Street Sweeping

Section I

West of Lawyers Road to Town limit and north of Maple Avenue to Town limit

Section II

East of Lawyers Road to Beulah Road and north of Maple Avenue to Town limit

Section III

Section IV

Section V

Section VII

East of Beulah Road to eastern Town limit and north of Maple Avenue to northern Town limit

East of Glyndon Street and east of W&OD Trail to western

Town limit and south of

Maple Avenue

East of Center Street and east of Lullaby Lane to Glyndon Street and

**W&OD Trail** 

and south of Maple Avenue to southern

Town limit

Section VI

to Cedar Lane and southern Town limit North of Kingsley Road, west of Lullaby Lane, south of Tapawingo Road and east of Town

South of Kingsley Road

limit

North of Tapawingo Road, west of Center Section VIII Street, south of Maple

Avenue and east of

Town limit