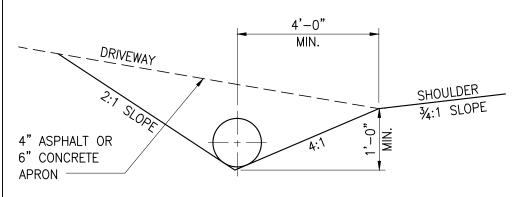

## DIMENSIONS

## CONCRETE APRON

## NOTES:

ALL CONSTRUCTION AND MATERIALS SHALL CONFORM, WHERE APPLICABLE, TO THE CURRENT VIENNA CONSTRUCTION SPECIFICATIONS.

ONLY CONCRETE PIPE MAY BE USED. INDICATE TYPE AND SIZE ON PLANS.

ALL DRIVEWAY GRADES SHALL START BACK OF THE SHOULDER LINE. IN CUT SECTIONS, SIDES OF DRIVEWAY SHALL BE GRADED TO A MAXIMUM 3:1 SLOPE.