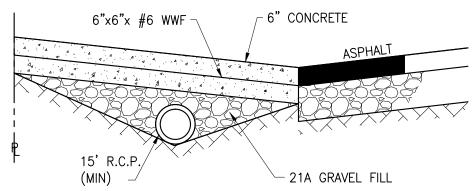

## NOTES:

ALL CONSTRUCTION AND MATERIALS SHALL CONFORM, WHERE APPLICABLE, TO THE CURRENT VIENNA CONSTRUCTION SPECIFICATIONS.

ONLY CONCRETE PIPE MAY BE USED. INDICATE TYPE AND SIZE ON PLANS.

ALL DRIVEWAY GRADES SHALL START BACK OF THE SHOULDER LINE. IN CUT SECTIONS, SIDES OF DRIVEWAY SHALL BE GRADED TO A MAXIMUM 3:1 SLOPE.

LENGTHS OF CULVERTS IF NOT SHOWN ON PLANS SHALL BE A MINIMUM OF 20'.

\*DITCH LINE MAY BE MOVED BACK TO PROVIDE REQUIRED COVER. THE TRANSITION OF THE DITCH LINE SHALL BE SMOOTH WITH MINIMUM LENGTH OF 10'.