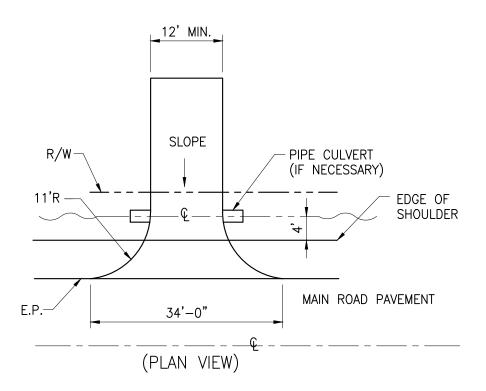

LENGTHS OF CULVERTS IF NOT SHOWN ON PLANS SHALL BE A MINIMUM OF 20'.

\*DITCH LINE MAY BE MOVED BACK TO PROVIDE REQUIRED COVER. THE TRANSITION OF THE DITCH LINE SHALL BE SMOOTH WITH MINIMUM LENGTH OF 10'.

## **DRIVEWAY CLEARANCES:**

GRADING PLANS MUST PROVIDE FOR ADEQUATE VEHICULAR CLEARANCE FOR DRIVEWAY APPROACH, DEPARTURE AND BREAKOVER TRANSITIONS.

DRIVEWAY PROFILES ARE REQUIRED WHERE SLEEP GRADES PREVAIL.