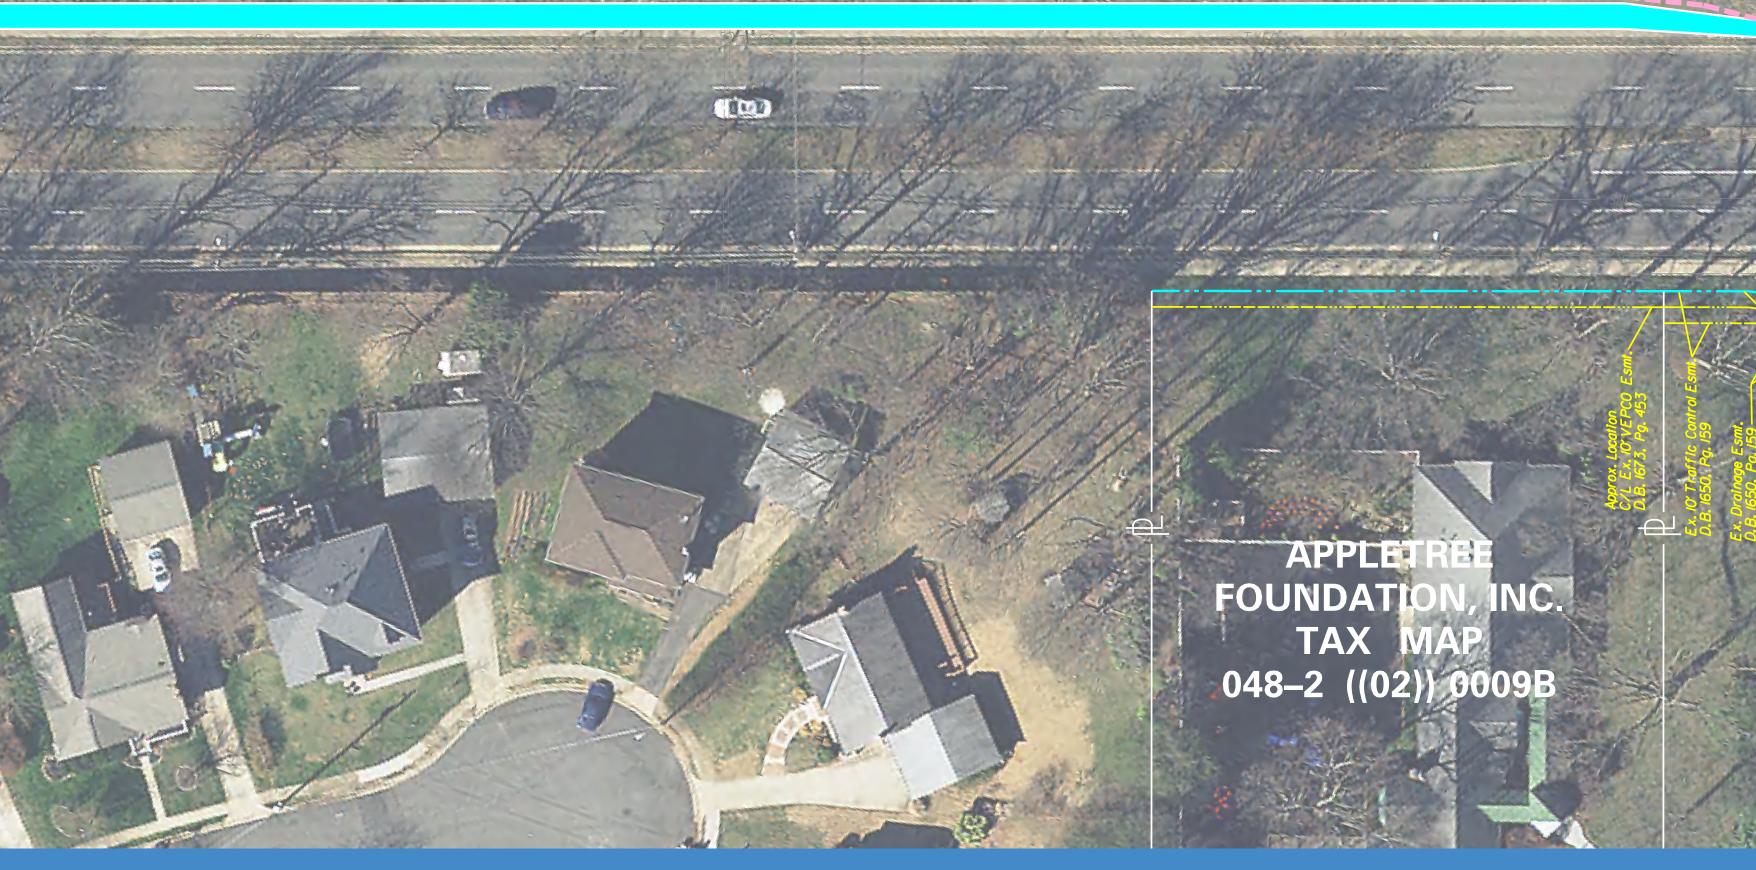

## Legend

| ————— DENOTES EXISTING EASEMENT         | DENOTES PROPOSED LIMITS OF CUT  |
|-----------------------------------------|---------------------------------|
| —— – – —— DENOTES EXISTING RIGHT OF WAY | DENOTES PROPOSED LIMITS OF FILL |
| —— PL—— DENOTES EXISTING PROPERTY LINE  | DENOTES PROPOSED HANDRAIL       |
| ————— DENOTES EXISTING STREAM           | — DENOTES TOWN/COUNTY LINE      |
| DENOTES PROPOSED CURB AND GUTTER        | PROPOSED CURB RAMP              |

PROPOSED SHARED USE PATH PROPOSED RETAINING WALL

BE USED FOR ANY TYPE OF CONSTRUCTION OR THE ACQUISITION C RIGHT OF WAY. ADDITIONAL EASEMENTS FOR UTILITY RELOCATIONS MAY BE REQUIRED BEYOND THE PROPOSED LIMITS OF DISTURBANCE SHOWN ON THESE PLANS. DESIGN FEATURES RELATING TO CONSTRUCTION OR TO REGULATION AND CONTROL OF TRAFFIC MAY BE SUBJECT TO CHANGE AS DEEMED NECESSARY BY THE TOWN.