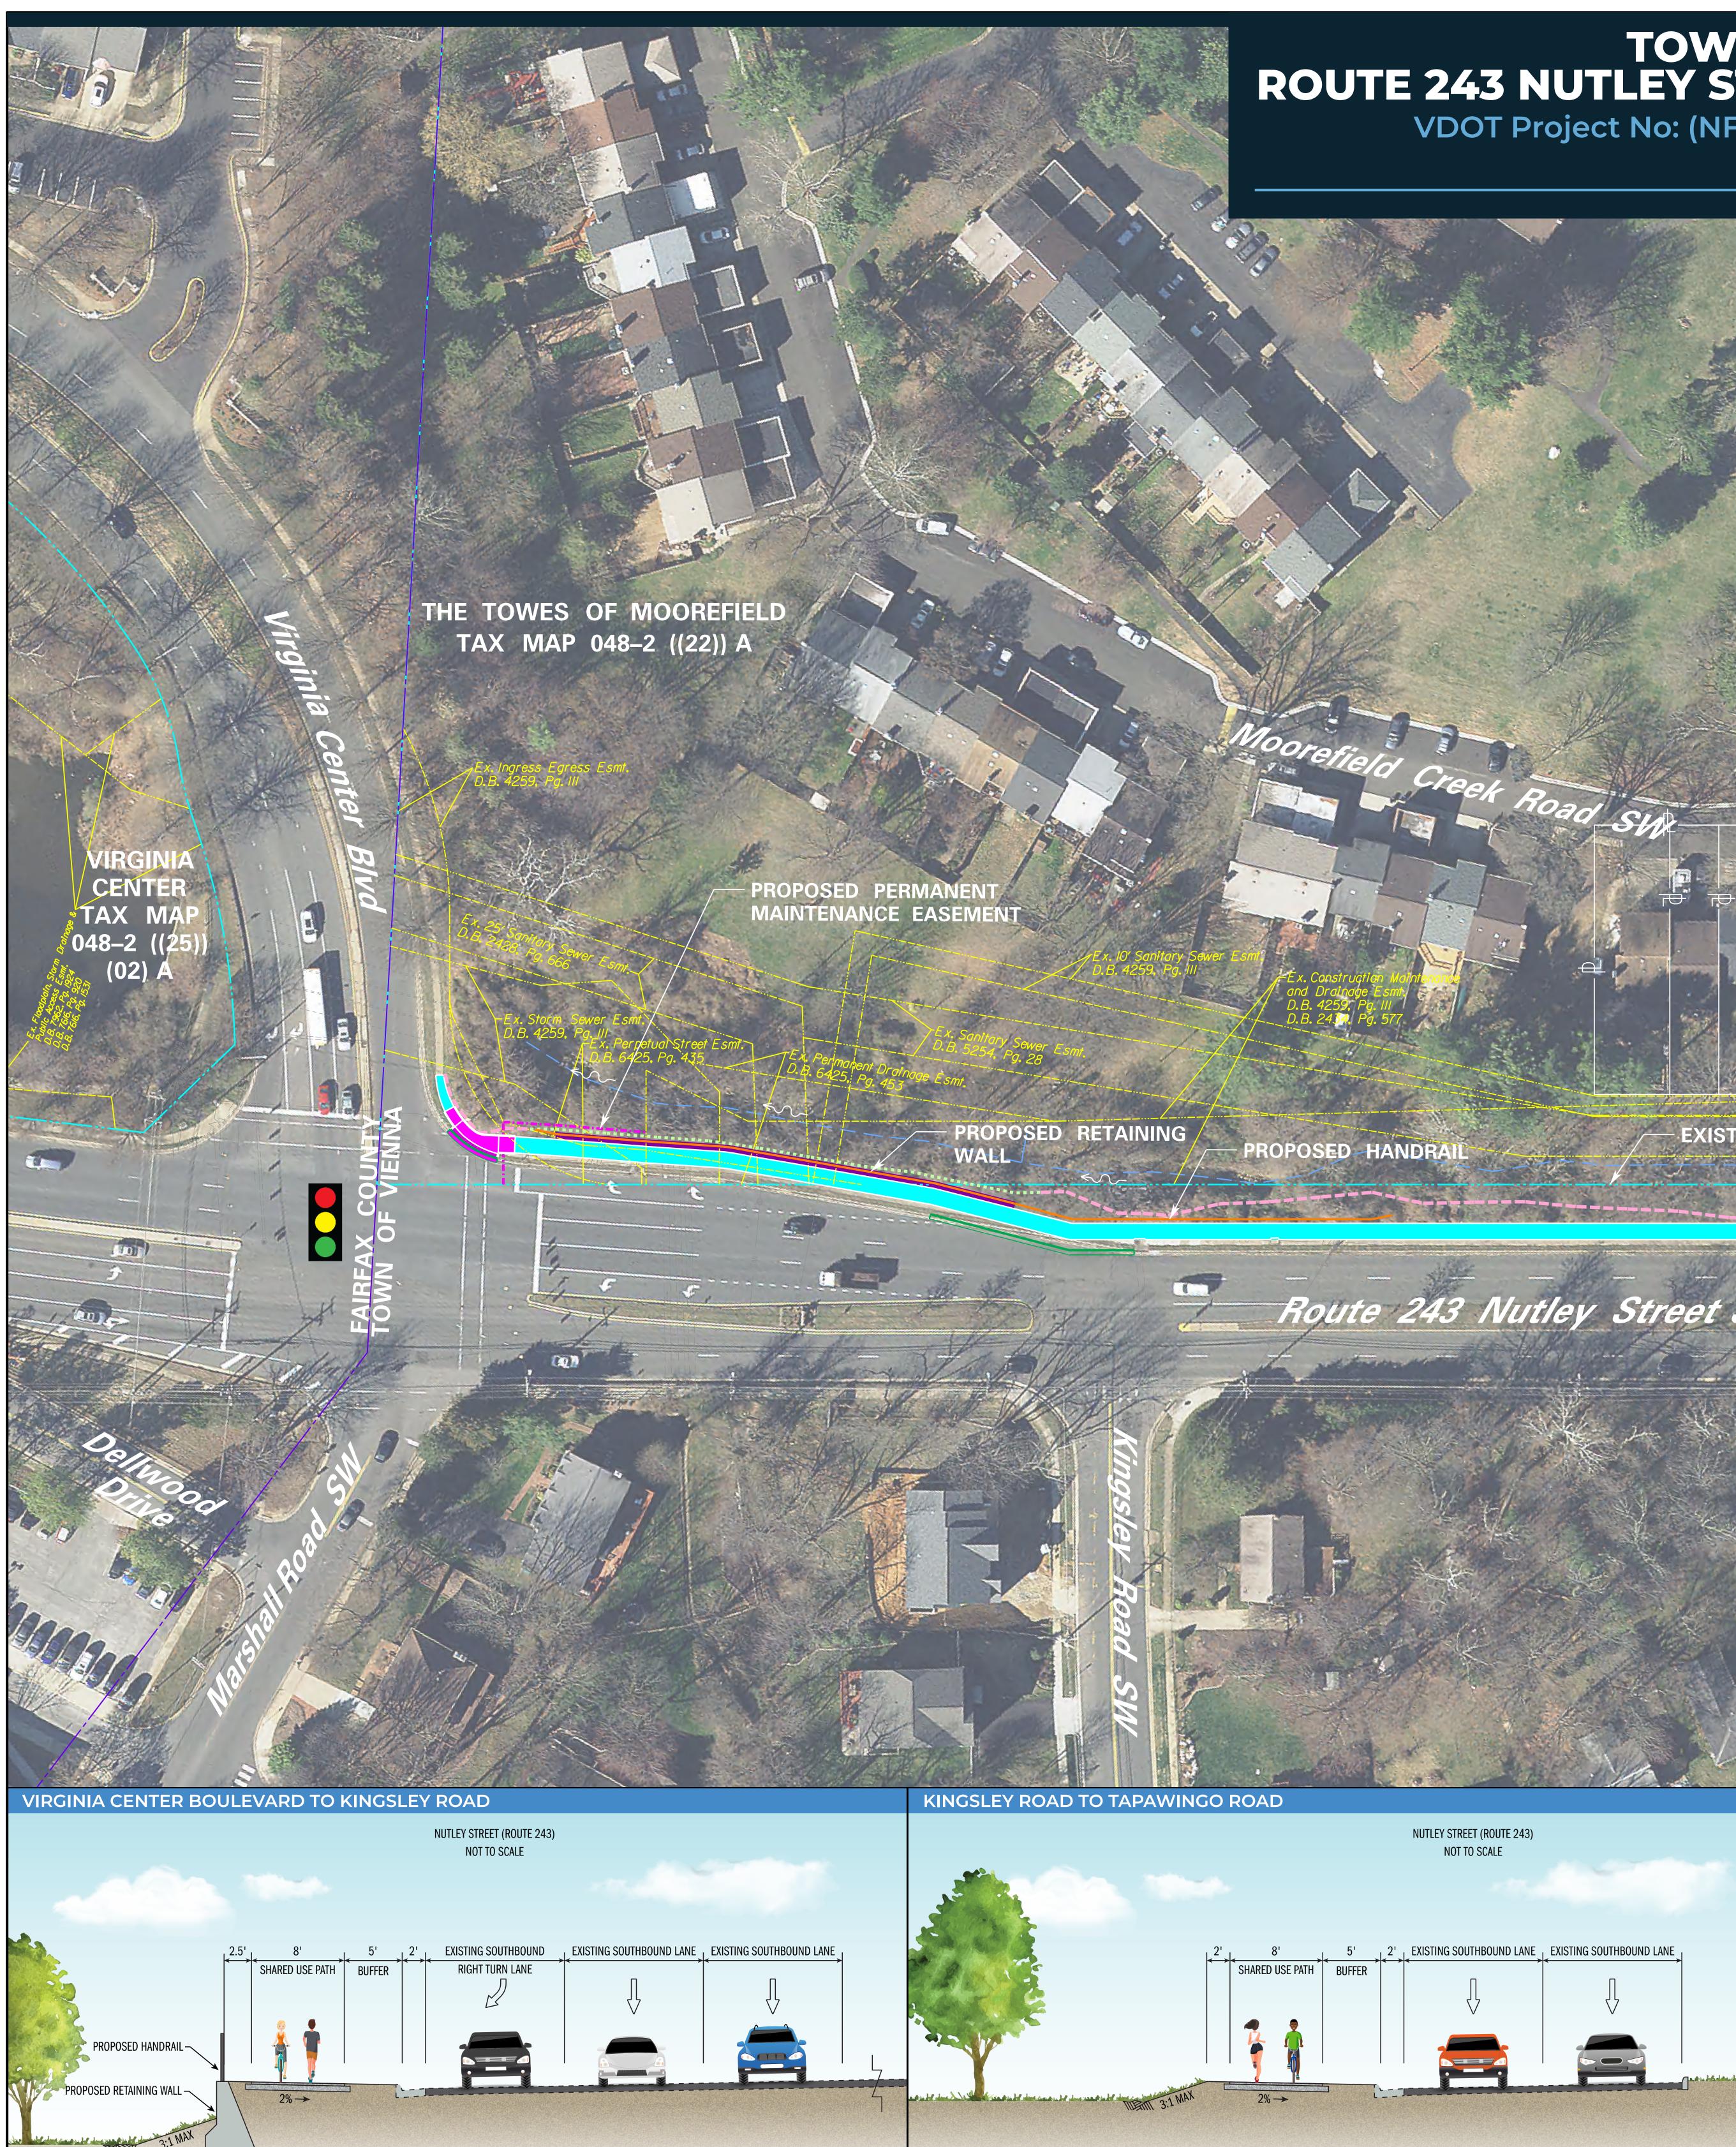

## THE TOWES OF MOOREFIELD TAX MAP 048-2 ((22)) A

- EXISTING RIGHT OF WAY

## Legend

| ————— DENOTES EXISTING EASEMENT         | DENOTES PROPOSED LIMITS OF CUT  |
|-----------------------------------------|---------------------------------|
| —— – – —— DENOTES EXISTING RIGHT OF WAY | DENOTES PROPOSED LIMITS OF FILL |
| —— PL—— DENOTES EXISTING PROPERTY LINE  | DENOTES PROPOSED HANDRAIL       |
| ————— DENOTES EXISTING STREAM           | — DENOTES TOWN/COUNTY LINE      |
| DENOTES PROPOSED CURB AND GUTTER        | PROPOSED CURB RAMP              |

PROPOSED SHARED USE PATH PROPOSED RETAINING WALL

BE USED FOR ANY TYPE OF CONSTRUCTION OR THE ACQUISITION C RIGHT OF WAY. ADDITIONAL EASEMENTS FOR UTILITY RELOCATIONS MAY BE REQUIRED BEYOND THE PROPOSED LIMITS OF DISTURBANCE SHOWN ON THESE PLANS. DESIGN FEATURES RELATING TO CONSTRUCTION OR TO REGULATION AND CONTROL OF TRAFFIC MAY BE SUBJECT TO CHANGE AS DEEMED NECESSARY BY THE TOWN.