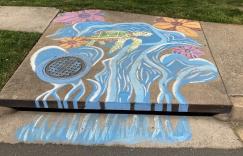

#### Walkabout Art Sites 1-7

- 1. Taking Flight Sculpture
- 2. Butterfly Mural
- 3. Whole Foods Mural
- 4. Take a Seat Art Bench
- 5. Sustainability Storm Drain
- 6. Sustainability Storm Drain
- 7. Take a Seat Art Bench

#### Walkabout Art Sites 8-14

8. Trek Bike Mural
9. Four Seasons Tubes
10. LOVE Installation
11. ViVa! Vienna! Train Mural
12. Small Town, Big
Community Mural
13. Sustainability Storm Drain
14. Sustainability Storm Drain