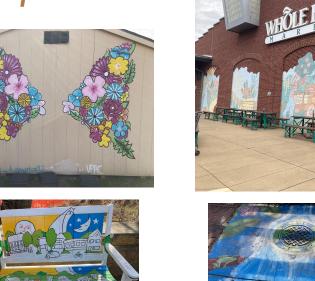

#### Walkabout Art Sites 1-7

- 1. Taking Flight Sculpture
- 2. Butterfly Mural
- 3. Whole Foods Mural
- 4. Take a Seat Art Bench
- 5. Sustainability Storm Drain
- 6. Sustainability Storm Drain
- 7. Take a Seat Art Bench

#### Walkabout Art Sites 8-14

8. Trek Bike Mural
9. Four Seasons Tubes
10. LOVE Installation
11. ViVa! Vienna! Train Mural
12. Small Town, Big
Community Mural
13. Sustainability Storm Drain
14. Sustainability Storm Drain