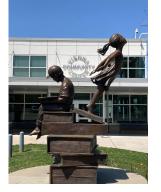

#### Walkabout Art Sites 1-7

- 1. Taking Flight Sculpture
- 2. Butterfly Mural
- 3. Whole Foods Mural
- 4. Take a Seat Art Bench
- 5. Sustainability Storm Drain
- 6. Sustainability Storm Drain
- 7. Take a Seat Art Bench