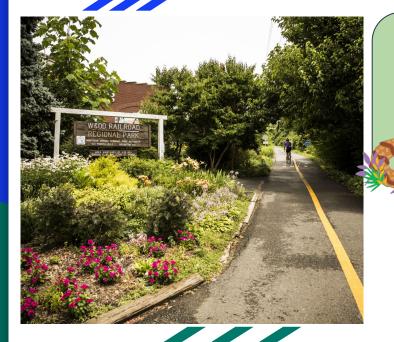

#### Native Garden & Nature Sites

 Community Center Native Gardens & Pollinator Habitat
 W&OD Trailside Park
 Salsbury Spring Native Park
 Northside Park & Wildlife Preserve

5. Glyndon Park Native Plants6. Wildwood Park Woods &Nature Trail