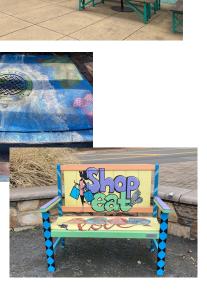

#### Walkabout Art Sites 1-7

- 1. Taking Flight Sculpture
- 2. Butterfly Mural
- 3. Whole Foods Mural
- 4. Take a Seat Art Bench
- 5. Sustainability Storm Drain
- 6. Sustainability Storm Drain
- 7. Take a Seat Art Bench

#### Walkabout Art Sites 8-14

8. Trek Bike Mural
9. Four Seasons Tubes
10. LOVE Installation
11. ViVa! Vienna! Train Mural
12. Small Town, Big
Community Mural
13. Sustainability Storm Drain
14. Sustainability Storm Drain