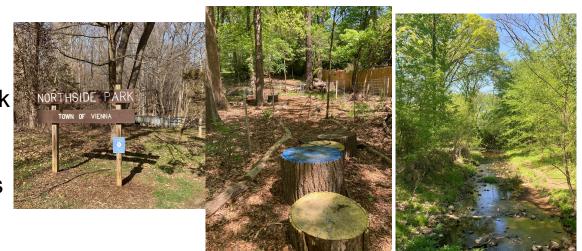

# Native Gardens & Nature Walkabout

#### Native Garden & Nature Sites

 Community Center Native Gardens & Pollinator Habitat
 W&OD Trailside Park
 Salsbury Spring Native Park
 Northside Park & Wildlife Preserve

5. Glyndon Park Native Plants6. Wildwood Park Woods &Nature Trail